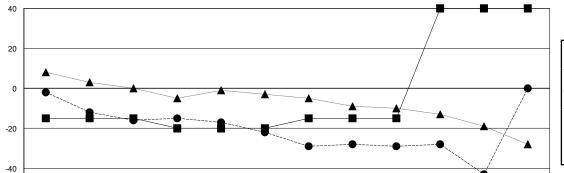

## GOALS AND ACTUAL NEW CLUBS CUMULATIVE

DEC

GOALS AND ACTUAL MEMBERS CUMULATIVE

644 (66.32%)

327 (33.68%)

| DROPPED CLUBS: 0 |    |
|------------------|----|
| DROPPED MEMBERS  |    |
| DECEASED         | 20 |
| CLUB CANCELLED   | 0  |
| OTHER            | 66 |
| TOTAL            | 86 |

AUG

SEPT

OCT

NOV

| 19 CLUBS OF 37 ADDED 1 OR MORE | GENDER DISTRIBUTION |                          |
|--------------------------------|---------------------|--------------------------|
| NEW MEMBERS                    | MALE                | 644 (66.32%              |
|                                | FEMALE              | 327 (33.68%              |
|                                | Women Percentaç     | ge Fiscal Year Goal: 35% |

MAR

APR

MAY

JUNE

FEB

TOTAL FAMILY UNIT MEMBERS 212 CLICK HERE FOR CUMULATIVE **MEMBERSHIP DATA** 108 FAMILY MEMBERS PAYING HALF DUES

-60

JULY