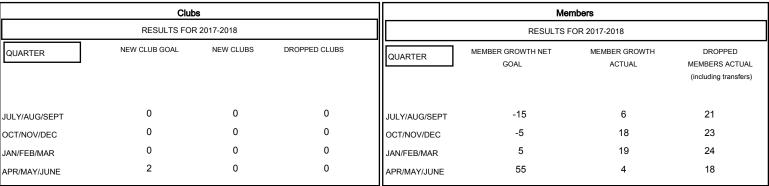

## GOALS AND ACTUAL NEW CLUBS CUMULATIVE

DEC

GOALS AND ACTUAL MEMBERS CUMULATIVE

644 (66.32%)

327 (33.68%)

| DROPPED CLUBS: 0 |    |
|------------------|----|
| DROPPED MEMBERS  |    |
| DECEASED         | 20 |
| CLUB CANCELLED   | 0  |
| OTHER            | 66 |
| TOTAL            | 86 |

AUG

SEPT

OCT

NOV

| 19 CLUBS OF 37 ADDED 1 OR MORE | GENDER DISTRIBUTION |                          |
|--------------------------------|---------------------|--------------------------|
| NEW MEMBERS                    | MALE                | 644 (66.32%              |
|                                | FEMALE              | 327 (33.68%              |
|                                | Women Percentaç     | ge Fiscal Year Goal: 35% |

MAR

APR

MAY

JUNE

FEB

TOTAL FAMILY UNIT MEMBERS 212 CLICK HERE FOR CUMULATIVE **MEMBERSHIP DATA** 108 FAMILY MEMBERS PAYING HALF DUES

-60

JULY